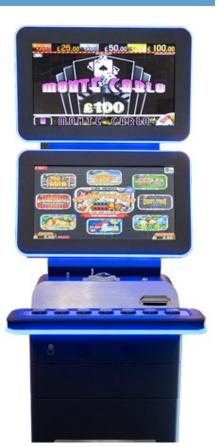

## Monte Carlo Elektra

Monte Carlo is a dual screen digital Cat C multi-game compendium houset in the new Electra metal cabinet comprising a wide selection of familiar Electrocoin games with some new exciting ones.

The Monte Carlo feature can be won from any game that shows the trail on the top screen.

Letters are added to the trial for every game played with taking advantage of 100% holdover.

Complete the trail to award one of five exciting features or the bronze, silver or gold pot.

## **Dimensions**

H: 195cm W: 62cm D: 54cm

Wgt: kg

**Additional information** 

Manufactured by: Electrocoin

Category: AWP & Slots

Electrocoin Sales Ltd. 181 Park Avenue London, NW10 7XH, UK info@electrocoin.com electrocoin.com +44 (0)20 8965 2055